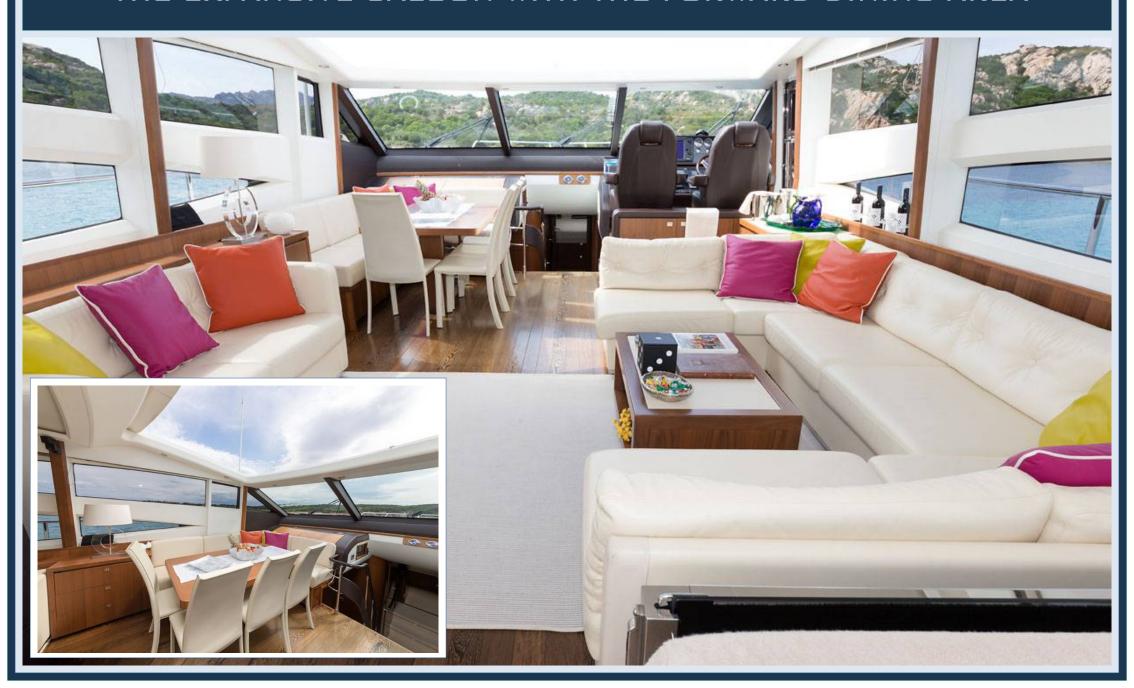

### PRINCESS V 78 M/Y ARAMIS





# **BOW VIEW**



# STERN VIEW



### THE SUNDECK STERN AREA



# THE EXCLUSIVE AND COMFORTABLE DINING AREA



### THE EXPANSIVE SALOON WITH THE FORWARD DINING AREA



# THE CONTROL PANEL



# THE EXCLUSIVE FULL-BEAM MASTER CABIN



# THE VIP CABIN



# A TWIN CABIN



# THE LARGE GALLEY



#### TECHNICAL SPECIFICATIONS

#### LAYOUT





# PRINCIPAL DIMENSIONS

| LENGTH OVERALL                    | 23,83 M |
|-----------------------------------|---------|
| FULL LENGTH                       | 23,27 M |
| BEAM                              | 5,66 M  |
| DRAFT                             | 1,65 M  |
| DISPLACEMENT APPROX.              | 47,5 T  |
| FUEL CAPACITY                     | 5518 L  |
| WATER CAPACITY (INCL. CALORIFIER) | 1114 L  |

#### ENGINES AND GENERATORS

| MAIN ENGINES | 2 CATERPILLAR C32 A (2X1825 MPH) |
|--------------|----------------------------------|
| GENERATORS   | 1 ONAN 22,5 KW, 1 KOHLER 17 KW   |

#### OTHER SPECIFICATIONS

| MA