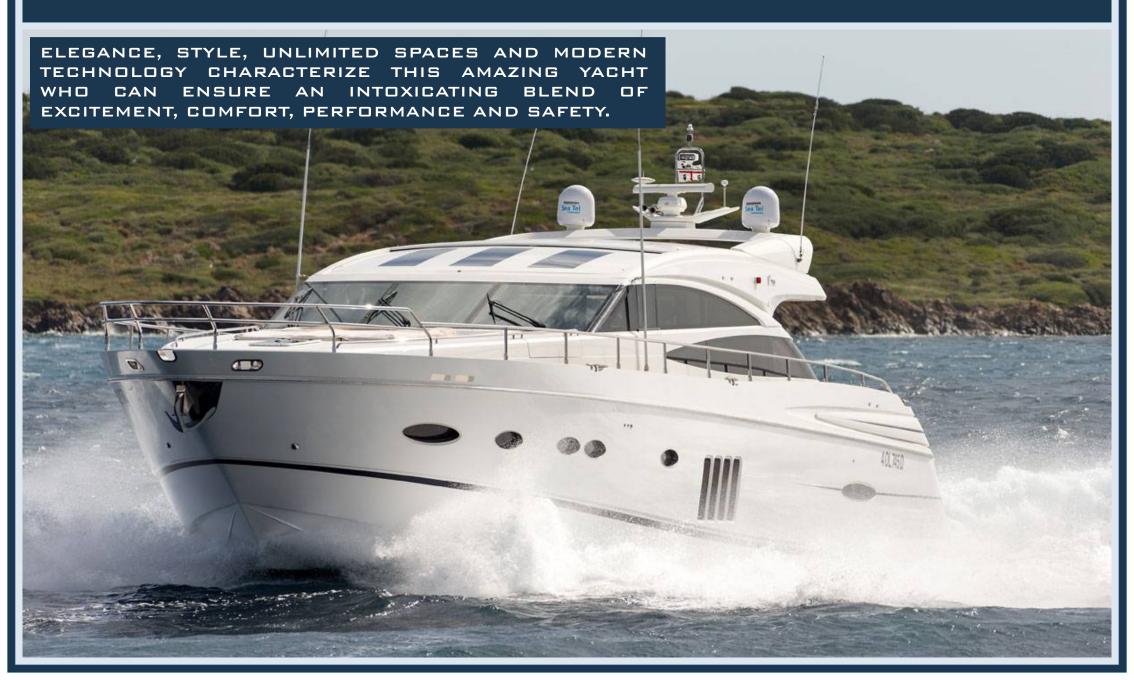

### PRINCESS V 78 M/Y ARAMIS





# **BOW VIEW**



# STERN VIEW



### THE SUNDECK STERN AREA



# THE EXCLUSIVE AND COMFORTABLE DINING AREA



### THE EXPANSIVE SALOON WITH THE FORWARD DINING AREA



# THE CONTROL PANEL



# THE EXCLUSIVE FULL-BEAM MASTER CABIN



# THE VIP CABIN



# A TWIN CABIN



# THE LARGE GALLEY



#### TECHNICAL SPECIFICATIONS

#### LAYOUT





# PRINCIPAL DIMENSIONS

| LENGTH OVERALL                    | 23,83 M |
|-----------------------------------|---------|
| FULL LENGTH                       | 23,27 M |
| BEAM                              | 5,66 M  |
| DRAFT                             | 1,65 M  |
| DISPLACEMENT APPROX.              | 47,5 T  |
| FUEL CAPACITY                     | 5518 L  |
| WATER CAPACITY (INCL. CALORIFIER) | 1114 L  |

#### ENGINES AND GENERATORS

| MAIN ENGINES | 2