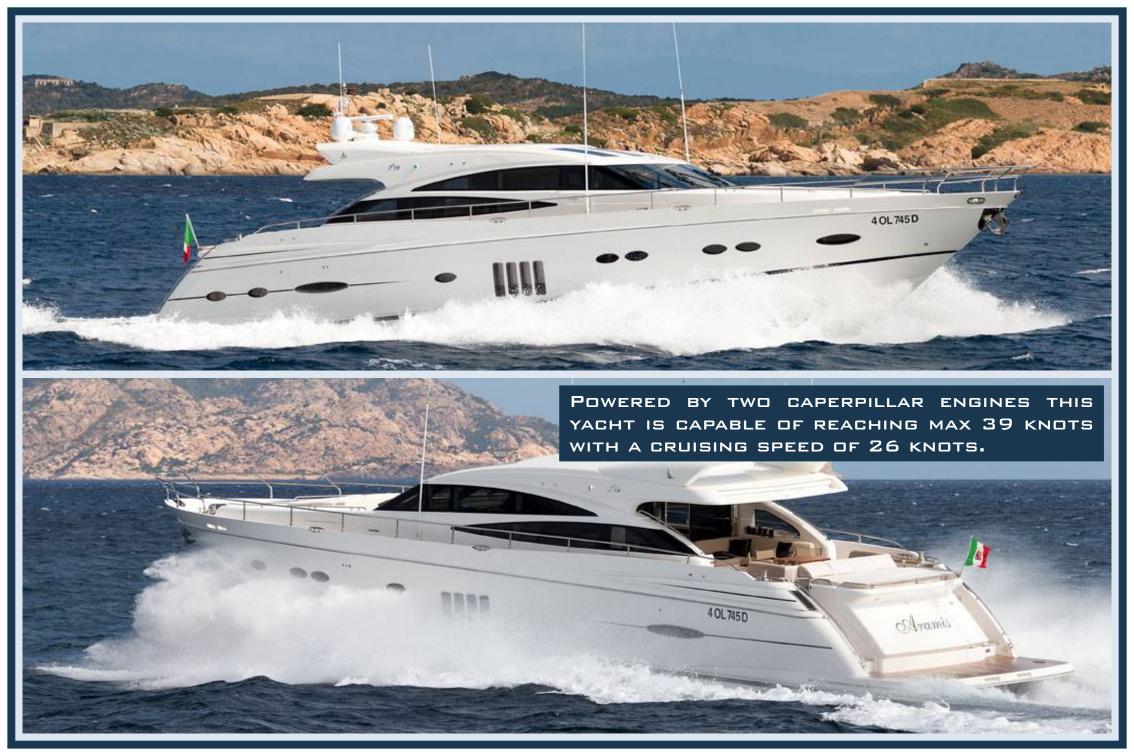

# **BOW VIEW**

# STERN VIEW

#### OTHER SPECIFICATIONS

| MAXIMUM SPEED         | 39 KNOTS                 |
|-----------------------|--------------------------|
| CRUISING SPEED        | 26 KNOTS                 |
| HOURLY<br>CONSUMPTION | 400 LT/HOUR              |
| RANGE                 | 350 MILES                |
| ACCOMODATIONS         | 4 CABINS - 8 BEDS        |
| BED CONFIGURATION     | 1 MASTER, 1VIP, 4 SINGLE |
| BATHROOMS             | 3 + 1 CREW               |
| CREW CABINS           | 1 CABIN                  |