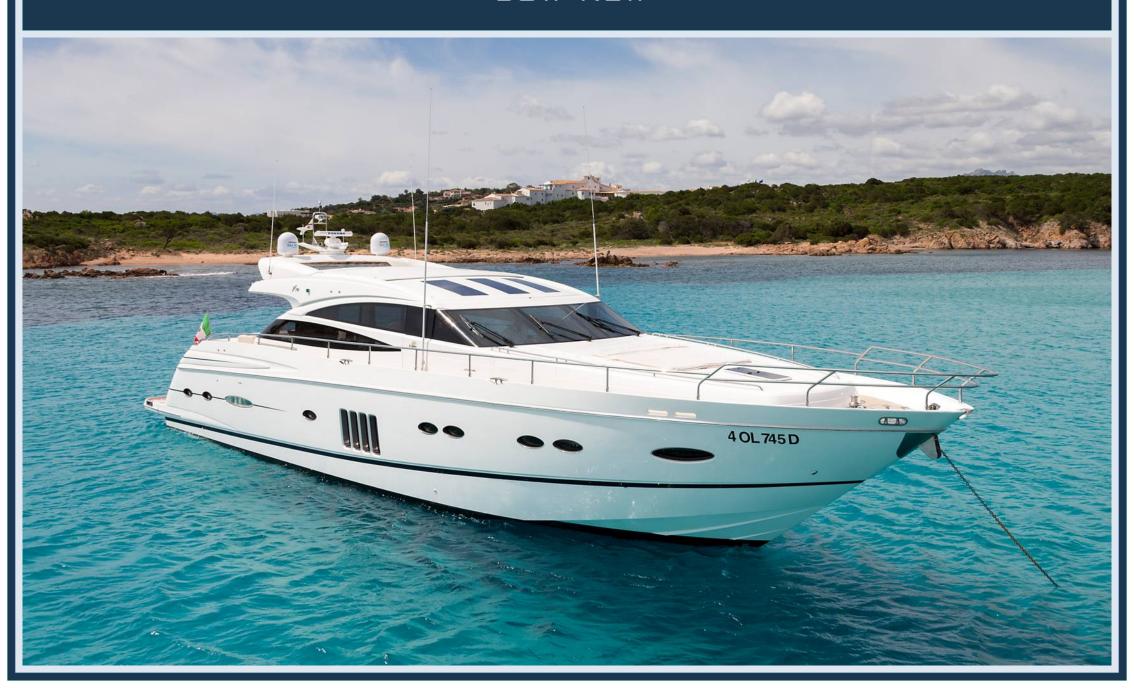

### PRINCESS V 78 M/Y ARAMIS





# **BOW VIEW**



# STERN VIEW



### THE SUNDECK STERN AREA



# THE EXCLUSIVE AND COMFORTABLE DINING AREA



### THE EXPANSIVE SALOON WITH THE FORWARD DINING AREA



# THE CONTROL PANEL



# THE EXCLUSIVE FULL-BEAM MASTER CABIN



# THE VIP CABIN



# A TWIN CABIN



# THE LARGE GALLEY



#### TECHNICAL SPECIFICATIONS

#### LAYOUT





# PRINCIPAL DIMENSIONS

| LENGTH OVERALL                    | 23,83 M |
|-----------------------------------|---------|
| FULL LENGTH                       | 23,27 M |
| BEAM                              | 5,66 M  |
| DRAFT                             | 1,65 M  |
| DISPLACEMENT APPROX.              | 47,5 T  |
| FUEL CAPACITY                     | 5518 L  |
| WATER CAPACITY (INCL. CALORIFIER) | 1114 L  |

#### ENGINES AND GENERATORS

| MAIN ENGINES | 2 CATERPILLAR C32 A (