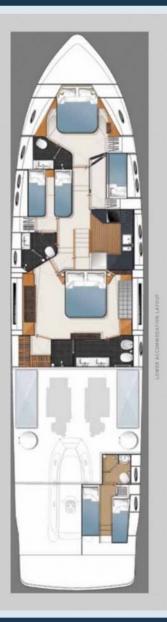

### PRINCESS V 78 M/Y ARAMIS





# **BOW VIEW**



# STERN VIEW



### THE SUNDECK STERN AREA



# THE EXCLUSIVE AND COMFORTABLE DINING AREA



### THE EXPANSIVE SALOON WITH THE FORWARD DINING AREA



# THE CONTROL PANEL



# THE EXCLUSIVE FULL-BEAM MASTER CABIN



# THE VIP CABIN



# A TWIN CABIN



# THE LARGE GALLEY



#### TECHNICAL SPECIFICATIONS

#### LAYOUT





# PRINCIPAL DIMENSIONS

| LENGTH OVERALL                    | 23,83 M |
|-----------------------------------|---------|
| FULL LENGTH                       | 23,27 M |
| BEAM                              | 5,66 M  |
| DRAFT                             | 1,65 M  |
| DISPLACEMENT APPROX.              | 47,5 T  |
| FUEL CAPACITY                     | 5518 L  |
| WATER CAPACITY (INCL. CALORIFIER) | 1114 L  |

#### ENGINES AND GENERATORS

| MAIN ENGINES | 2 CATERPILLAR C32 A (2X1825 MPH) |
|--------------|----------------------------------|
| GENERATORS   | 1 ONAN 22,5 KW, 1 KOHLER 17 KW   |

#### OTHER SPECIFICATIONS

| MAXIMUM SPEED         | 39 KNOTS                 |
|-----------------------|--------------------------|
| CRUISING SPEED        | 26 KNOTS                 |
| HOURLY<br>CONSU