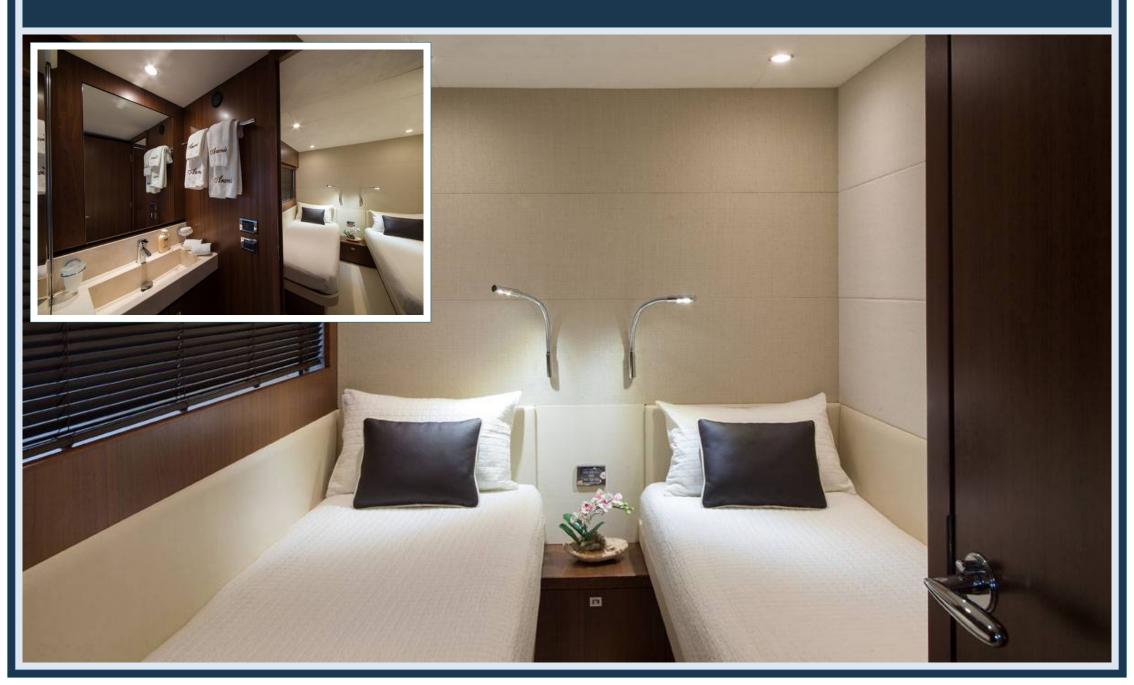

### PRINCESS V 78 M/Y ARAMIS





# **BOW VIEW**



# STERN VIEW



### THE SUNDECK STERN AREA



# THE EXCLUSIVE AND COMFORTABLE DINING AREA



### THE EXPANSIVE SALOON WITH THE FORWARD DINING AREA



# THE CONTROL PANEL



# THE EXCLUSIVE FULL-BEAM MASTER CABIN



# THE VIP CABIN



# A TWIN CABIN



# THE LARGE GALLEY



#### TECHNICAL SPECIFICATIONS

#### LAYOUT





# PRINCIPAL DIMENSIONS

| LENGTH OVERALL                    | 23,83 M |
|-----------------------------------|---------|
| FULL LENGTH                       | 23,27 M |
| BEAM                              | 5,66 M  |
| DRAFT                             | 1,65 M  |
| DISPLACEMENT APPROX.              | 47,5 T  |
| FUEL CAPACITY                     | 5518 L  |
| WATER CAPACITY (INCL. CALORIFIER) | 1114 L  |

#### ENGINES AND GENERATORS

| MAIN ENGINES | 2 CATERPILLAR C32 A (2X1825 MPH) |
|--------------|----------------------------------|
| GENERATORS   | 1 ONAN 22,5 KW, 1 KOHLER 17 KW   |

#### OTHER SPECIFICATIONS

| MAXIMUM SPEED         | 39 KNOTS                 |
|-----------------------|--------------------------|