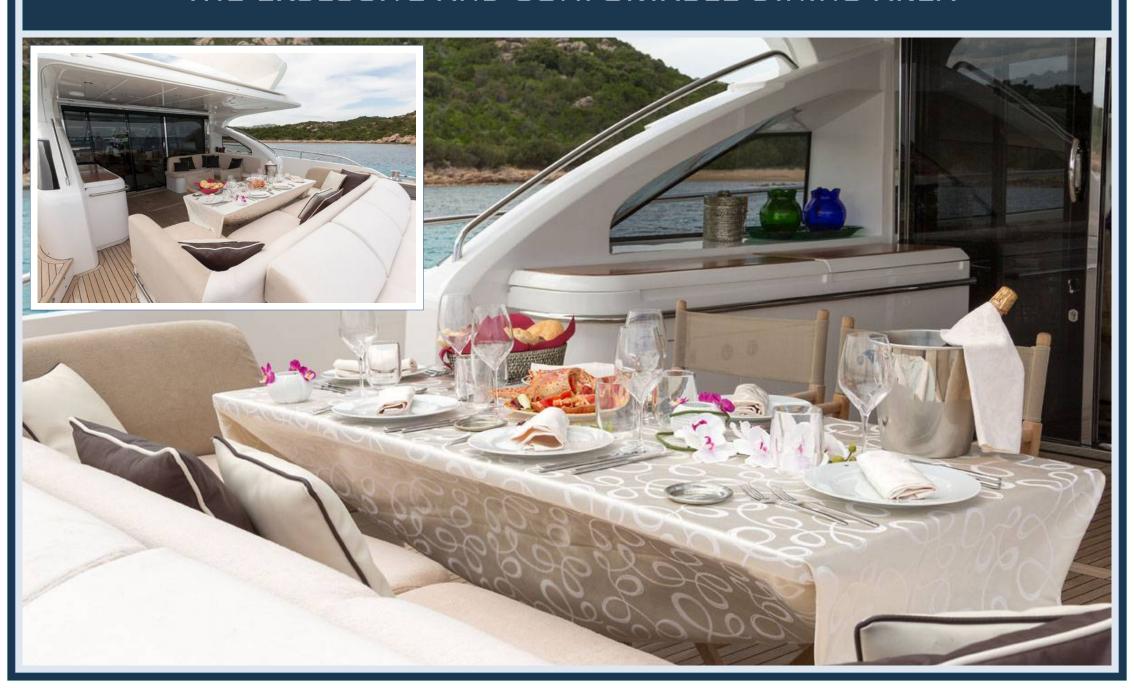

### PRINCESS V 78 M/Y ARAMIS





# **BOW VIEW**



# STERN VIEW



### THE SUNDECK STERN AREA



# THE EXCLUSIVE AND COMFORTABLE DINING AREA



### THE EXPANSIVE SALOON WITH THE FORWARD DINING AREA



# THE CONTROL PANEL



# THE EXCLUSIVE FULL-BEAM MASTER CABIN



# THE VIP CABIN



# A TWIN CABIN



# THE LARGE GALLEY



#### TECHNICAL SPECIFICATIONS

#### LAYOUT





# PRINCIPAL DIMENSIONS

| LENGTH OVERALL                    | 23,83 M |
|-----------------------------------|---------|
| FULL LENGTH                       | 23,27 M |
| BEAM                              | 5,66 M  |
| DRAFT                             | 1,65 M  |
| DISPLACEMENT APPROX.              | 47,5 T  |
| FUEL CAPACITY                     | 5518 L  |
| WATER CAPACITY (INCL. CALORIFIER) | 1114 L  |

#### ENGINES AND GENERATORS

| MAIN ENGINES | 2 CATERPILLAR C32 A (2X1825 MPH) |
|--------------|----------------------------------|
| GENERATORS   | 1 ONAN 22,