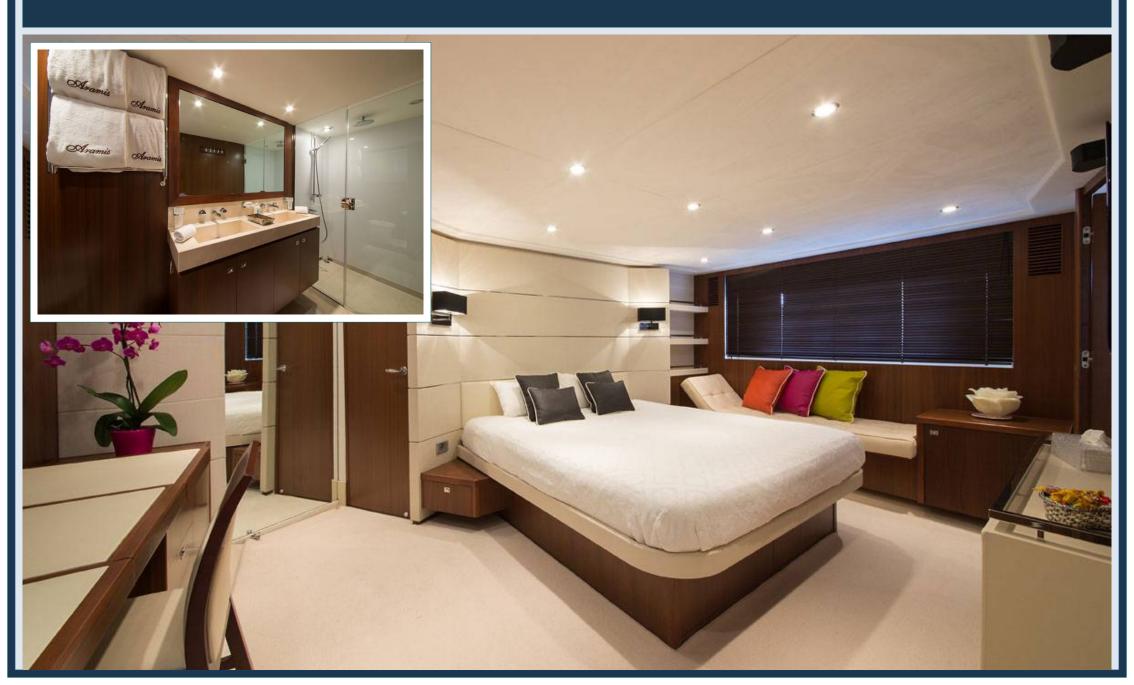

### PRINCESS V 78 M/Y ARAMIS





# **BOW VIEW**



# STERN VIEW



### THE SUNDECK STERN AREA



# THE EXCLUSIVE AND COMFORTABLE DINING AREA



### THE EXPANSIVE SALOON WITH THE FORWARD DINING AREA



# THE CONTROL PANEL



# THE EXCLUSIVE FULL-BEAM MASTER CABIN



# THE VIP CABIN



# A TWIN CABIN



# THE LARGE GALLEY



#### TECHNICAL SPECIFICATIONS

#### LAYOUT





# PRINCIPAL DIMENSIONS

| LENGTH OVERALL                    | 23,83 M |
|-----------------------------------|---------|
| FULL LENGTH                       | 23,27 M |
| BEAM                              | 5,66 M  |
| DRAFT                             | 1,65 M  |
| DISPLACEMENT APPROX.              | 47,5 T  |
| FUEL CAPACITY                     | 5518 L  |
| WATER CAPACITY (INCL. CALORIFIER) | 1114 L  |

#### ENGINES AND GENERATORS

| MAIN ENGINES | 2 CATERPILLAR C32 A (2X1825 MPH) |
|--------------|----------------------------------|
| GENERATORS   | 1 ONAN 22,5 KW, 1 KOHLER 17 KW   |

#### OTHER SPECIFICATIONS

| MAXIMUM SPEED         | 39 KNOTS                 |
|---------------