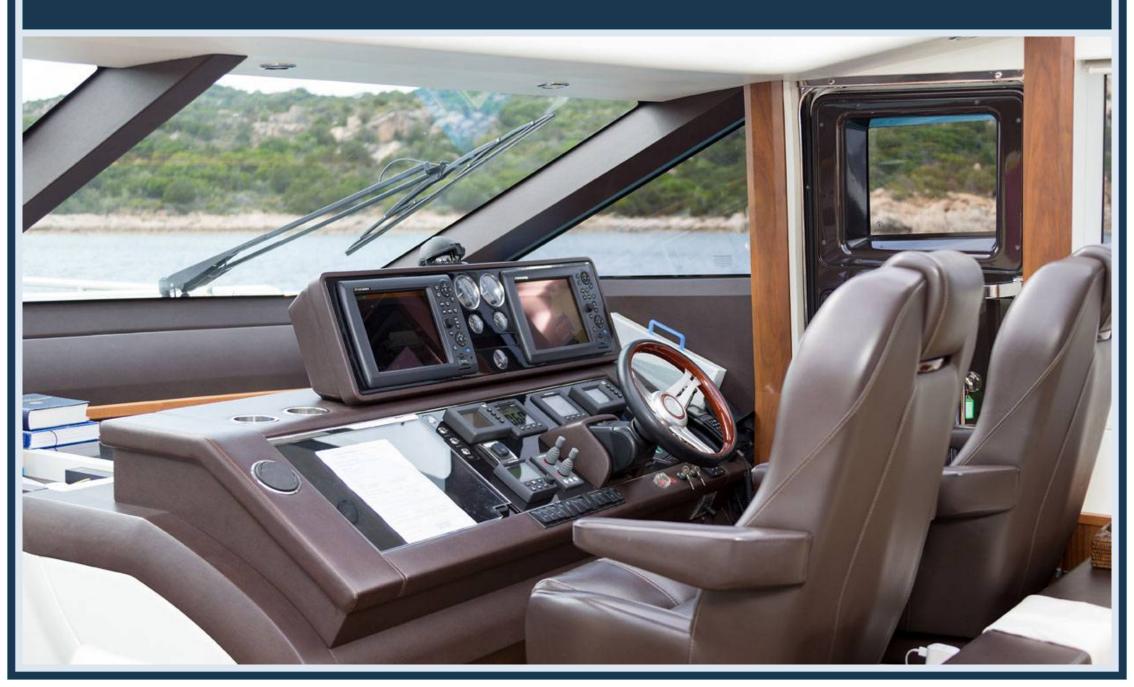

### PRINCESS V 78 M/Y ARAMIS





# **BOW VIEW**



# STERN VIEW



### THE SUNDECK STERN AREA



# THE EXCLUSIVE AND COMFORTABLE DINING AREA



### THE EXPANSIVE SALOON WITH THE FORWARD DINING AREA



# THE CONTROL PANEL



# THE EXCLUSIVE FULL-BEAM MASTER CABIN



# THE VIP CABIN



# A TWIN CABIN



# THE LARGE GALLEY



#### TECHNICAL SPECIFICATIONS

#### LAYOUT





# PRINCIPAL DIMENSIONS

| LENGTH OVERALL                    | 23,83 M |
|-----------------------------------|---------|
| FULL LENGTH                       | 23,27 M |
| BEAM                              | 5,66 M  |
| DRAFT                             | 1,65 M  |
| DISPLACEMENT APPROX.              | 47,5 T  |
| FUEL CAPACITY                     | 5518 L  |
| WATER CAPACITY (INCL. CALORIFIER) | 1114 L  |

#### ENGINES AND GENERATORS

| MAIN ENGINES | 2 CATERPILLAR C32 A (2X1825 MPH) |
|--------------|----------------------------------|
| GENERATORS   | 1 ONAN 22,5 KW, 1 KOHLER 17 KW   |

#### OTHER SPECIFICATIONS

| MAXIMUM SPEED         | 3