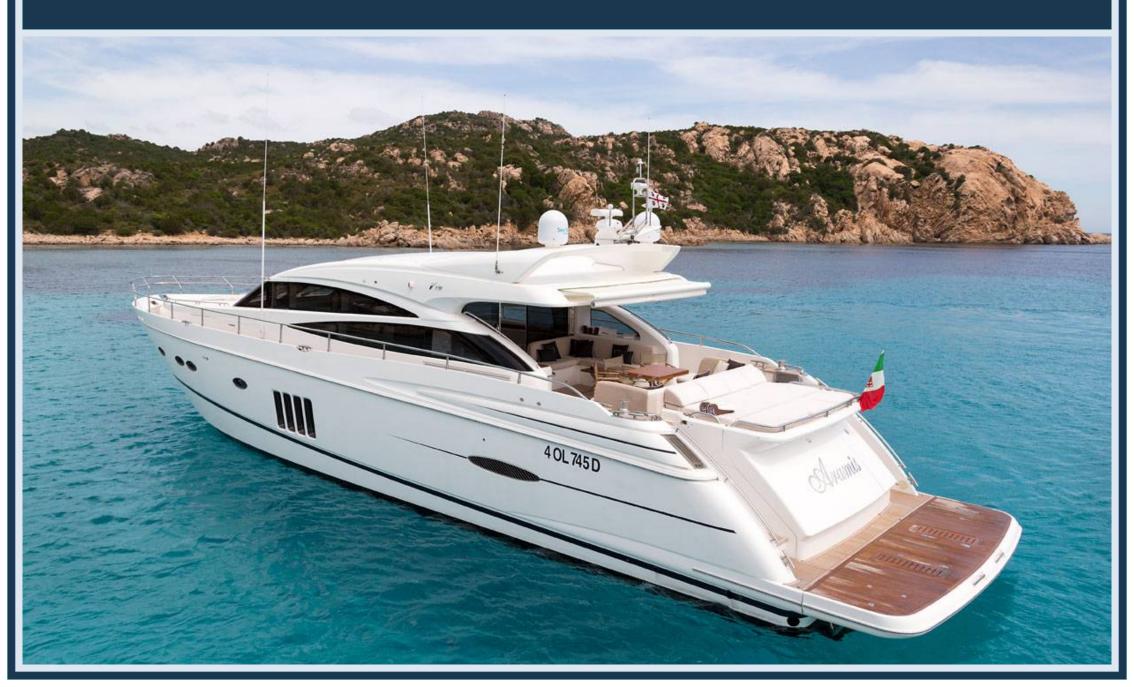

### PRINCESS V 78 M/Y ARAMIS





# **BOW VIEW**



# STERN VIEW



### THE SUNDECK STERN AREA



# THE EXCLUSIVE AND COMFORTABLE DINING AREA



### THE EXPANSIVE SALOON WITH THE FORWARD DINING AREA



# THE CONTROL PANEL



# THE EXCLUSIVE FULL-BEAM MASTER CABIN



# THE VIP CABIN



# A TWIN CABIN



# THE LARGE GALLEY



#### TECHNICAL SPECIFICATIONS

#### LAYOUT





# PRINCIPAL DIMENSIONS

| LENGTH OVERALL                    | 23,83 M |
|-----------------------------------|---------|
| FULL LENGTH                       | 23,27 M |
| BEAM                              | 5,66 M  |
| DRAFT                             | 1,65 M  |
| DISPLACEMENT APPROX.              | 47,5 T  |
| FUEL CAPACITY                     | 5518 L  |
| WATER CAPACITY (INCL. CALORIFIER) | 1114 L  |

#### ENGINES AND GENERATORS

| MAIN ENGINES | 2 CATERPILLAR C32 A (2X1825 MPH) |
|-