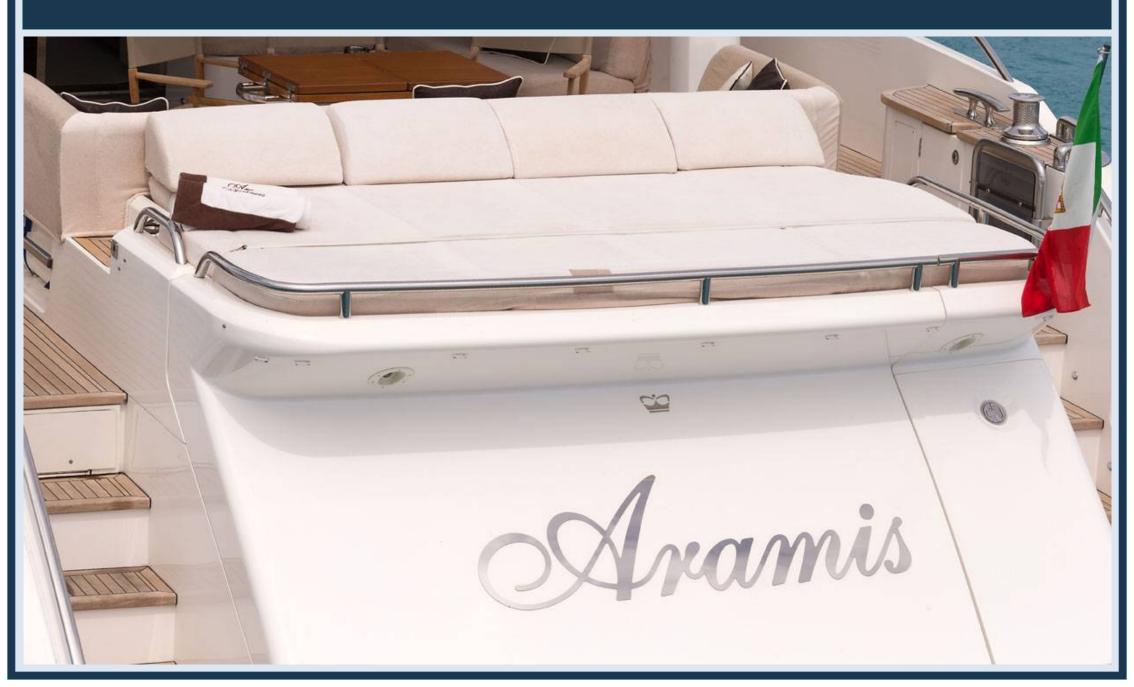

### PRINCESS V 78 M/Y ARAMIS





# **BOW VIEW**



# STERN VIEW



### THE SUNDECK STERN AREA



# THE EXCLUSIVE AND COMFORTABLE DINING AREA



### THE EXPANSIVE SALOON WITH THE FORWARD DINING AREA



# THE CONTROL PANEL



# THE EXCLUSIVE FULL-BEAM MASTER CABIN



# THE VIP CABIN



# A TWIN CABIN



# THE LARGE GALLEY



#### TECHNICAL SPECIFICATIONS

#### LAYOUT





# PRINCIPAL DIMENSIONS

| LENGTH OVERALL                    | 23,83 M |
|-----------------------------------|---------|
| FULL LENGTH                       | 23,27 M |
| BEAM                              | 5,66 M  |
| DRAFT                             | 1,65 M  |
| DISPLACEMENT APPROX.              | 47,5 T  |
| FUEL CAPACITY                     | 5518 L  |
| WATER CAPACITY (INCL. CALORIFIER) | 1114 L  |

#### ENGINES AND GENERATORS

| MAIN ENGINES | 2 CATERPILLAR C32 A (2X1825 MPH) |
|--------------|----------------