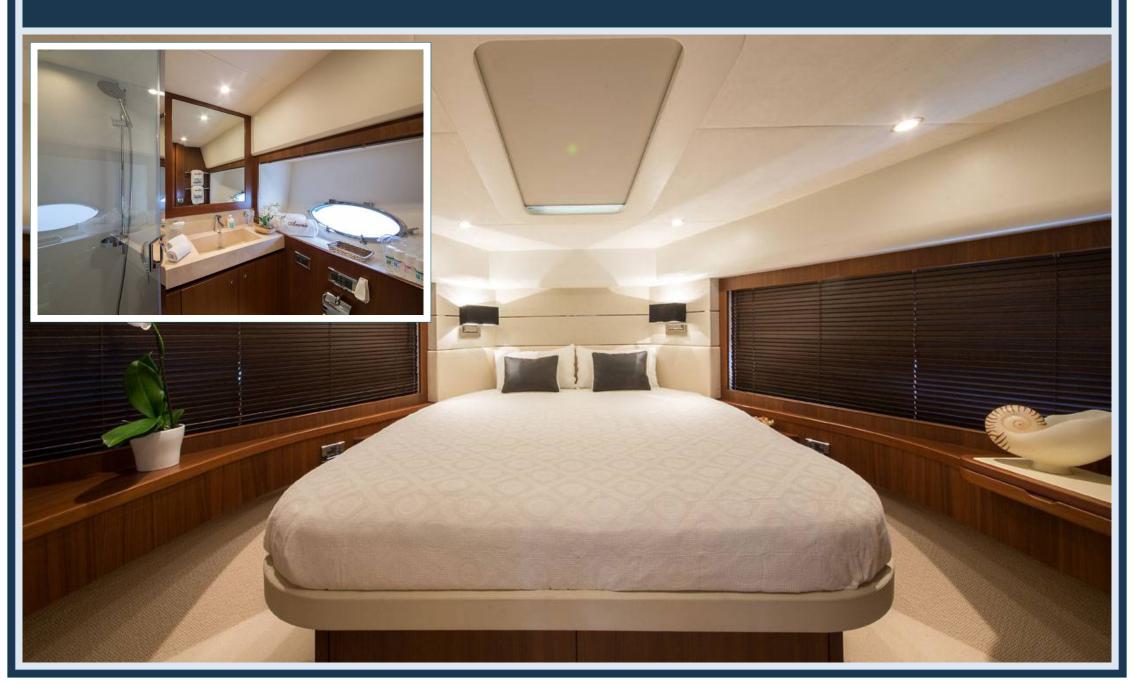

### PRINCESS V 78 M/Y ARAMIS





# **BOW VIEW**



# STERN VIEW



### THE SUNDECK STERN AREA



# THE EXCLUSIVE AND COMFORTABLE DINING AREA



### THE EXPANSIVE SALOON WITH THE FORWARD DINING AREA



# THE CONTROL PANEL



# THE EXCLUSIVE FULL-BEAM MASTER CABIN



# THE VIP CABIN



# A TWIN CABIN



# THE LARGE GALLEY



#### TECHNICAL SPECIFICATIONS

#### LAYOUT





# PRINCIPAL DIMENSIONS

| LENGTH OVERALL                    | 23,83 M |
|-----------------------------------|---------|
| FULL LENGTH                       | 23,27 M |
| BEAM                              | 5,66 M  |
| DRAFT                             | 1,65 M  |
| DISPLACEMENT APPROX.              | 47,5 T  |
| FUEL CAPACITY                     | 5518 L  |
| WATER CAPACITY (INCL. CALORIFIER) | 1114 L  |

#### ENGINES AND GENERATORS

| MAIN ENGINES | 2 CATERPILLAR C32 A (2X1825 MPH) |
|--------------|----------------------------------|
| GENERATORS   | 1 ONAN 22,5 KW, 1 KOHLER 17 KW   |

#### OTHER SPECIFICATIONS

| MAXIMUM SPEED         | 39 KNOTS                 |
|-----------------------|----------