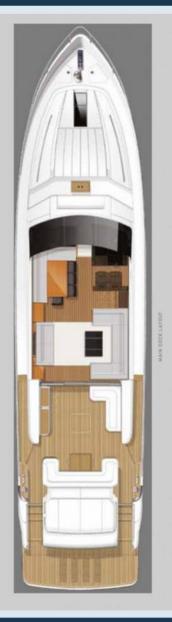

### PRINCESS V 78 M/Y ARAMIS





# **BOW VIEW**



# STERN VIEW



### THE SUNDECK STERN AREA



# THE EXCLUSIVE AND COMFORTABLE DINING AREA



### THE EXPANSIVE SALOON WITH THE FORWARD DINING AREA



# THE CONTROL PANEL



# THE EXCLUSIVE FULL-BEAM MASTER CABIN



# THE VIP CABIN



# A TWIN CABIN



# THE LARGE GALLEY



#### TECHNICAL SPECIFICATIONS

#### LAYOUT





# PRINCIPAL DIMENSIONS

| LENGTH OVERALL                    | 23,83 M |
|-----------------------------------|---------|
| FULL LENGTH                       | 23,27 M |
| BEAM                              | 5,66 M  |
| DRAFT                             | 1,65 M  |
| DISPLACEMENT APPROX.              | 47,5 T  |
| FUEL CAPACITY                     | 5518 L  |
| WATER CAPACITY (INCL. CALORIFIER) | 1114 L  |

#### ENGINES AND GENERATORS

| MAIN ENGINES | 2 CATERPILLAR C32 A (2X1825 MPH) |
|--------------|----------------------------------|
| GENERATORS   | 1 ONAN 22,5 KW, 1 KOHLER 17 KW   |

#### OTHER SPECIFICATIONS

| MAXIMUM SPEED         | 39 KNOTS                 |
|-----------------------|--------------------------|
| CRUISING SPEED        | 26 KNOTS                 |
| HOURLY<br>CON