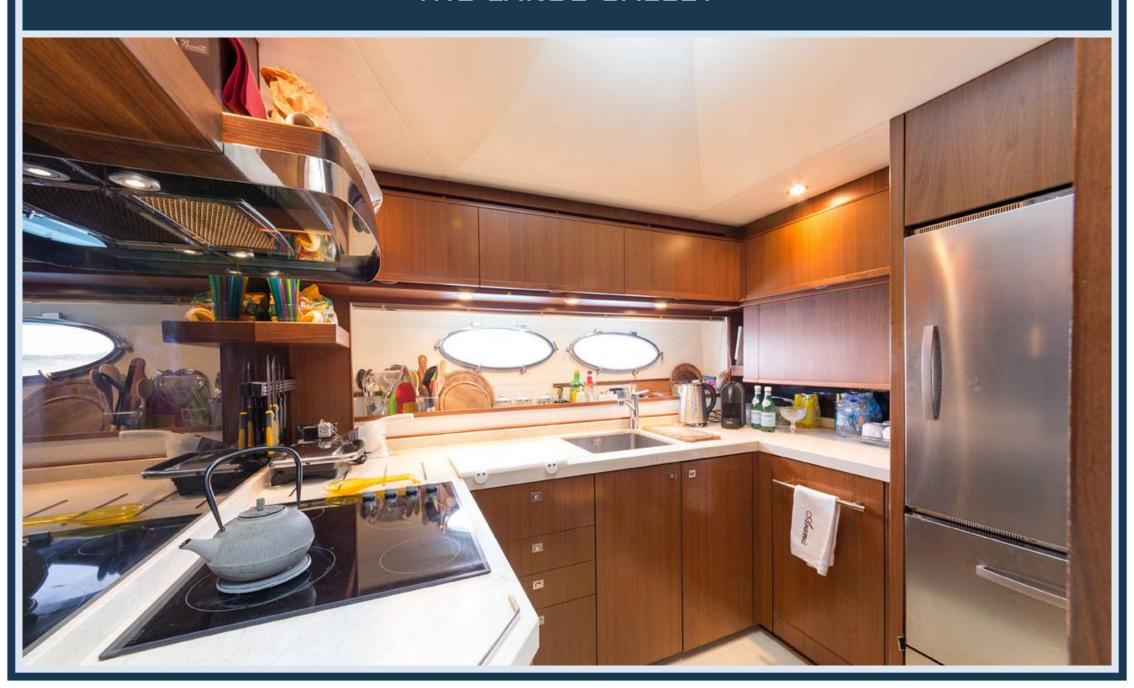

### PRINCESS V 78 M/Y ARAMIS





# **BOW VIEW**



# STERN VIEW



### THE SUNDECK STERN AREA



# THE EXCLUSIVE AND COMFORTABLE DINING AREA



### THE EXPANSIVE SALOON WITH THE FORWARD DINING AREA



# THE CONTROL PANEL



# THE EXCLUSIVE FULL-BEAM MASTER CABIN



# THE VIP CABIN



# A TWIN CABIN



# THE LARGE GALLEY



#### TECHNICAL SPECIFICATIONS

#### LAYOUT





# PRINCIPAL DIMENSIONS

| LENGTH OVERALL                    | 23,83 M |
|-----------------------------------|---------|
| FULL LENGTH                       | 23,27 M |
| BEAM                              | 5,66 M  |
| DRAFT                             | 1,65 M  |
| DISPLACEMENT APPROX.              | 47,5 T  |
| FUEL CAPACITY                     | 5518 L  |
| WATER CAPACITY (INCL. CALORIFIER) | 1114 L  |

#### ENGINES AND GENERATORS

| MAIN ENGINES | 2 CATERPILLAR C32 A (2X1825 MPH) |
|--------------|----------------------------------|
| GENERATORS   | 1 ONAN 22,5 KW, 1 KOHLER 17 KW   |

#### OTHER SPECIFICATIONS

| MAXIMUM SPEED         | 39 KNOTS                 |
|-----------------------|--------------------------|
| CRUISING SPEED